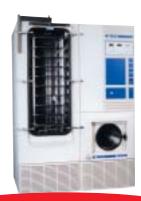

**VirTual Freeze Dryer** 

The VirTual Freeze Dryer is ideal for product development and small production requirements where a large vapor load is delivered quickly to the condenser. The new series is available with our water cooled Super EL refrigeration system capable of -70°C shelf temperature and -90°C condenser temperature.