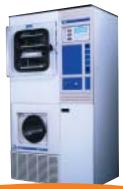

**Ultra Freeze Dryer** 

The Ultra Series Freeze Dryers are customized for your exact processing needs. They offer expanded capabilities with over 50 user-friendly configurations to choose from.

Dramatically increased shelf area and clearance; new latching capability for larger vials; and advanced, easy-to-use processing control systems and internal condenser are just some of the newest innovations to this freeze dryer series.