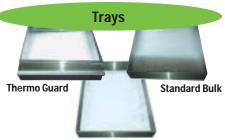

## Receive Your Choice Of

**Removable Bottom** 

Choose from a variety of trays:

- Removable Bottom Tray
  - Poly Bottom Tray
  - Filter Seal Tray
- New Thermo Guard Tray
  - Standard Bulk

All trays are constructed of 316 stainless steel.

4 Trays

**FREE** 