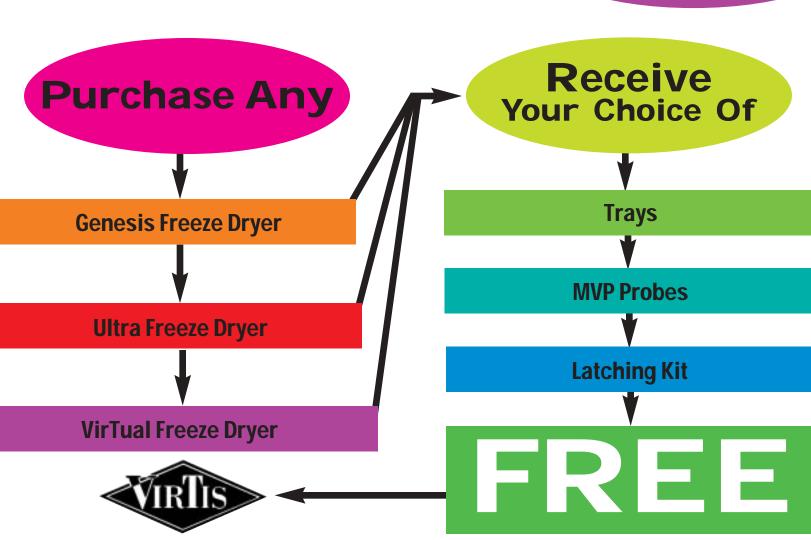

## Purchase A Genesis, Ultra, or VirTual Freeze Dryer

**Genesis Freeze Dryer** 

Unmatched for capabilities and price, Genesis allows you to select the latest in data monitoring and automation. This makes it ideal for scale-up from research to pilot scale production.

An expanded range of shelf arrangements and condenser capacities lets you configure to your exact load requirements.

Our Wizard controller gives you LCD display of data, generated from productor shelf-driven freeze-drying cycles. Full recipe management allows for a precisely controlled process.