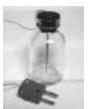

## **MVP Probes**

- Wires are easily replaceable.
- Interchangeable with plugs currently in use on your VirTis Freeze Dryer, or any other.
- Easily replaces competitors difficult to use and expensive probes.
- •VirTis MVP Probes are available in a variety of plug configurations:
  - -Standard Thermoplastic
  - -Steam Sterilizable
  - -Lemo Connector
  - -No Plug

4 Probes

FREE

**Latching Kit** 

4 shelves before latching

Become 2 shelves after latching

The shelf latching kit is used to latch shelves together, reducing the number of useable shelves and increasing the clearance between shelves to allow for lyophilizing in larger vials. Only for Genesis units equiped with stoppering. Latching kits included on all stoppering Ultras and VirTuals.